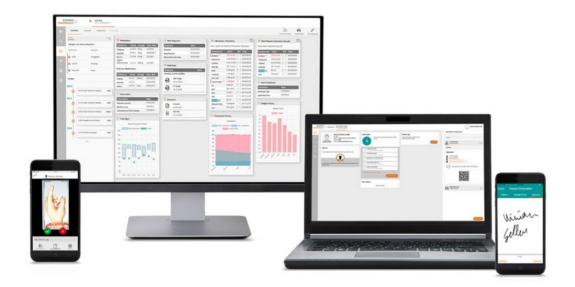

#### Everything at a glance:

Facilitate data exchange with the interoperability platform and support cross-institutional collaboration

- eHealth Electronic Health Record
- eHealth Conferences
- Teleconsultation and 2nd opionion
- Patient Referral

Increase process efficiency with portals and applications and provide patient data for cross-institutional care

- eHealth Physician Portal
- eHealth Patient Portal

Support your staff with mobile apps

- and make documentation fast and comprehensive with
- Visual Capture
- Patient Consent